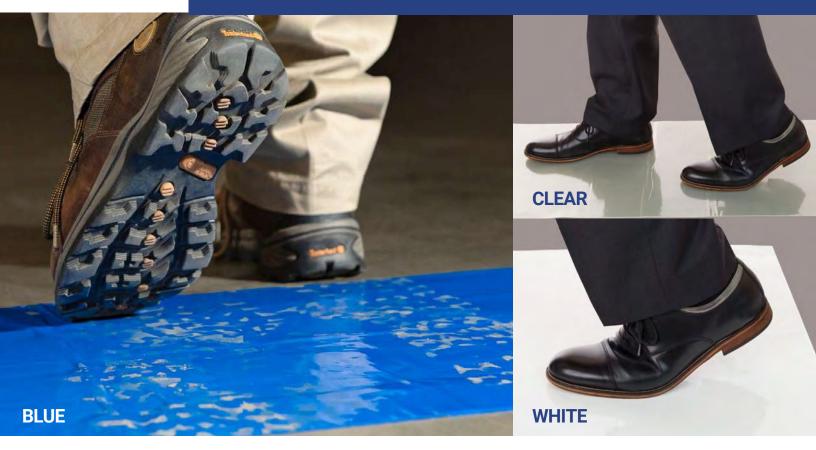

### **Colors and Sizing**

| STYLE      | DESCRIPTION                                                                             |
|------------|-----------------------------------------------------------------------------------------|
| EM1836R30B | Enviromat <sup>®</sup> , Blue, 18"x36", 30 sheets/pad, 4 pads/carton, 10 cartons/case   |
| EM1836R30C | Enviromat <sup>®</sup> , Clear, 18"x36", 30 sheets/pad, 4 pads/carton, 10 cartons/case  |
| EM2430R30B | Enviromat <sup>®</sup> , Blue, 24" x 30", 30 sheets/pad, 4 pads/carton, 10 cartons/case |
| EM2430R30W | Enviromat <sup>®</sup> , White, 24"x30", 30 sheets/pad, 4 pads/carton, 10 cartons/case  |
| EM2436R30B | Enviromat <sup>®</sup> , Blue, 24"x36", 30 sheets/pad, 8 pads/carton, 10 cartons/case   |
| EM2436R30W | Enviromat <sup>®</sup> , White, 24"x36", 30 sheets/pad, 4 pads/carton, 10 cartons/case  |
| EM3636R30  | Enviromat <sup>®</sup> , Clear, 36"x36", 30 sheets/pad, 4 pads/carton, 10 cartons/case  |
| EM3645R30B | Enviromat®, Blue, 36"x45", 30 sheets/pad, 4 pads/carton, 10 cartons/case                |