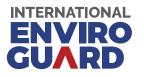

# **Enviromat®**

Enviromat® is a multi-layered and numbered adhesive pad that removes particulates from the soles of footwear prior to entry into a clean or controlled environment.

#### Stop Dirt, Dust, and Debris

A sticky adhesive traps debris caught in the soles of shoes to reduce added cleanup and damage to flooring or carpeting.

#### **Stays Securely in Place**

Enviromat stays in place, even with continuous foot traffic.